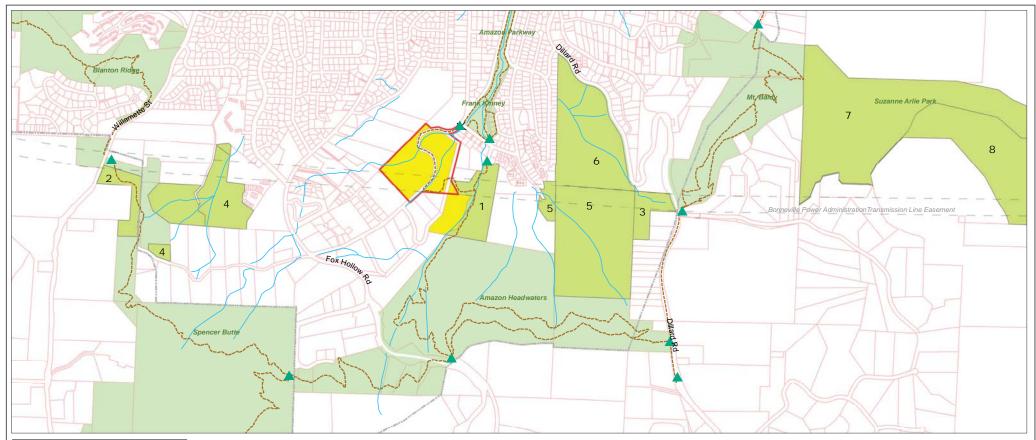

## Attachment B: Map of Past Park Land Acquisitions in the Area Surrounding the Beverly Site

| Parcel                          | Closing Date | Acres  | Purchase Price | Cost/Acre | Donation  |
|---------------------------------|--------------|--------|----------------|-----------|-----------|
| 1. Previous Beverly Acquisition | 9/7/1999     | 13.00  | \$180,000      | \$13,846  | \$72,500  |
| 2.Willamette & 52nd             | 1/31/2000    | 5.12   | \$65,170       | \$12,729  |           |
| 3. Dillard/Strasheim            | 9/14/2000    | 7.00   | \$81,000       | \$11,571  |           |
| 4. Owl Road                     | 12/29/2000   | 27.60  | -              | -         | \$470,000 |
| 5. Katul                        | 5/7/2001     | 54.16  | \$617,000      | \$11,392  |           |
| 6. Green                        | 8/19/2008    | 39.78  | \$1,600,000    | \$40,221  |           |
| 7. Suzanne Arlie Phase I        | 5/30/2008    | 200.00 | \$3,000,000    | \$15,000  |           |
| 8. Suzanne Arlie Phase II       | 1/10/2011    | 316.00 | \$1,950,000    | \$6,171   | \$600,000 |