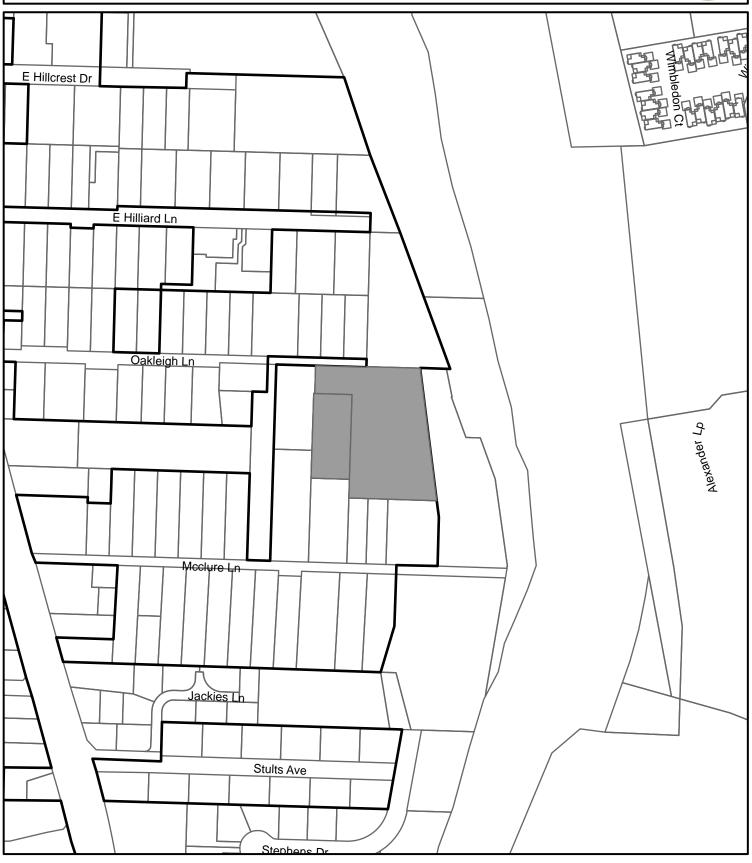

## Exhibit B Page 1 of 2

Legal Description for Annexation to the City of Eugene of the Adjusted Boundaries of Assessor's Map No. 17-04-24-13, TL No. 400 & Assessor's Map No. 17-04-24-24 TL No. 5500 comprising the boundary of Oakleigh Meadows LLC

Beginning at a point on the south boundary of the plat of Oakleigh as platted and recorded in Book 9, Page 32 Lane County Oregon Plat Records, said point being South 88°11'00" East 893.64 feet from the Initial Point of said plat of Oakleigh; thence continuing along the south boundary of the plat of Oakleigh South 88°11'00" East 132.25 feet to the southwest corner of Lot A of said plat of Oakleigh; thence continuing South 88°11'00" East 139.88 feet to a point referenced by a 5/8" rebar and marking the northwest corner of that certain tract of land described in a Warranty Deed recorded June 4, 1985 Recep. No. 8519512 Lane County Oregon Deed Records; thence leaving the south boundary of the plat of Oakleigh and running along the west boundary of said last described tract South 7°09'32" East 323.30 feet; thence leaving said west boundary and running North 88°08'26" West 123.48 feet; thence South 1°51'34" West 21.90 feet to the northeast corner of that certain tract of land described in a Warranty Deed recorded June 9, 1976 Recep. No. 7628236 Lane County Oregon Deed Records; thence along the north boundary of said last described tract and its westerly extension North 88°08'26" West 202.11 feet to a point on the west boundary of that certain tract of land described in a Warranty Deed recorded June 12, 1961 Recep. No. 34813 Lane County Oregon Deed Records; thence along the west boundary of said last described tract North 1°52'51" East 268.76 feet to a point on the south boundary of that certain tract of land described in a Warranty Deed recorded March 16, 1970 Recep. No. 99610 Lane County Oregon Deed Records, said point being referenced by a 5/8" rebar with a yellow plastic cap stamped "Branch Eng Inc."; thence along the south boundary of said last described tract North 88°11'00" East 2.74 feet to the southeast corner thereof; thence North 1°49'00" East 72.25 feet to the point of beginning, all in Lane County Oregon.