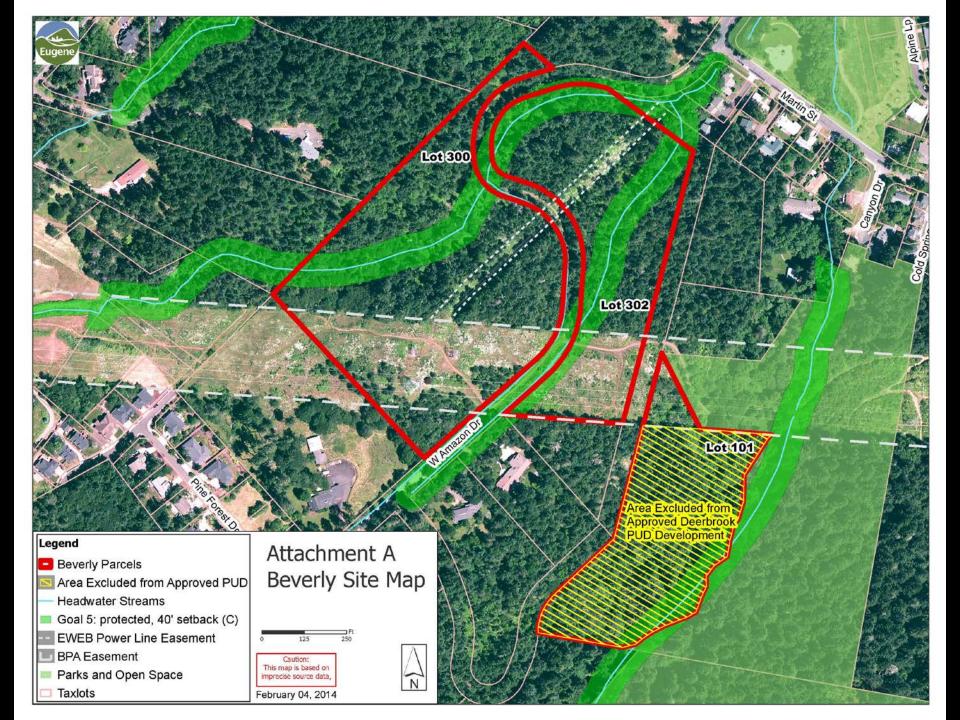

2006 PROS BOND UPDATE

\$27,000,0000 Budgeted -\$17,538,000 Expended **Under Contract** -\$794,000 \$8,668,000 Currently Remaining -\$4,500,000 If Civic Moves Forward \$4,168,000 Would Remain

<u>-\$3,065,000</u> \$1,103,000 In Targeted Acquisitions If Projects Moved Forward



## POS Active Acquisition Targets February 14, 2014

| Туре                                 | 2006 Bond No. | Neighborhood/Area  | Est. Acres E | st. Cost    |
|--------------------------------------|---------------|--------------------|--------------|-------------|
| Neighborhood and Community Parks     |               |                    |              |             |
| Neighborhood                         | 1             | Santa Clara        | 1.5          | \$250,000   |
| Neighborhood