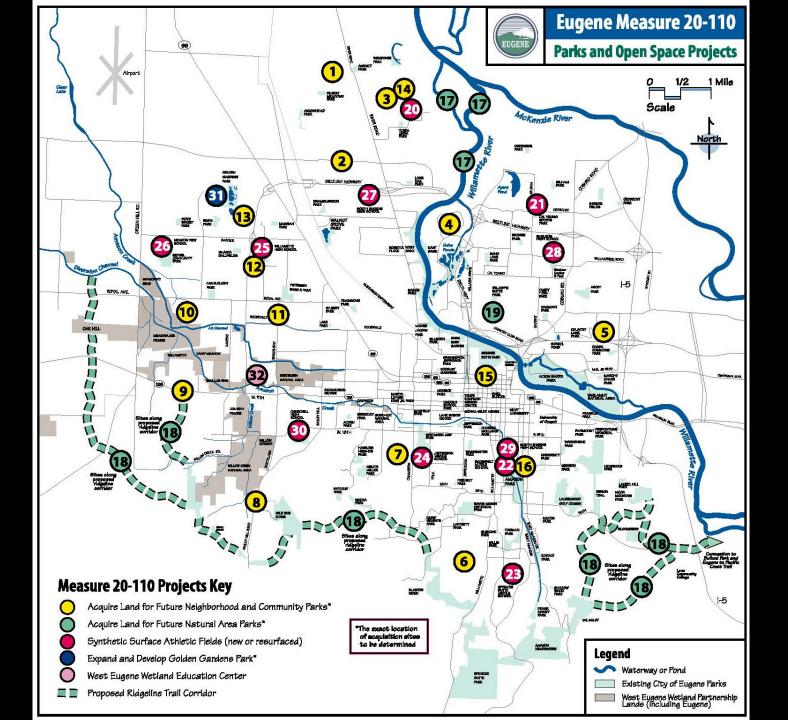

## POS Active Acquisition Targets February 14, 2014

| Туре                                 | 2006 Bond No. | Neighborhood/Area  | Est. Acres E | st. Cost    |
|--------------------------------------|---------------|--------------------|--------------|-------------|
| Neighborhood and Community Parks     |               |                    |              |             |
| Neighborhood                         | 1             | Santa Clara        | 1.5          | \$250,000   |
| Neighborhood                         | 3             | Santa Clara        | 4.0          | \$340,000   |
| Neighborhood                         | 9             | Churchill/W Eugene | 4.0          | \$350,000   |
| Neighborhood                         | 10            | Bethel             | 4.5          | \$105,000   |
| Community                            | 14            | Santa Clara        | 0.5          | \$50,000    |
| Total Neighborhood & Community Parks |               |                    | 14.5         | \$1,095,000 |
| Natural Area Parks                   |               |                    |              |             |
| Willamette River                     | 17            | Santa Clara        | ~20          | \$550,000   |
| Ridgeline                            | 18*           | SW Eugene          | 20-100       | \$250,000   |
| Ridgeline                            | 18*           | SW Eugene          | 40-207       | \$600,000   |
| Ridgeline                            | 18*           | Laurelhill         | 20-75        | \$300,000   |
| Ridgeline                            | 18*           | SW Eugene          | 20           | \$150,000   |
| Ridgeline                            | 18*           | SW Eugene          | 80           | \$120,000   |
| Total Natural Area Parks             |               |                    | ~200 - 500   | \$1,970,000 |