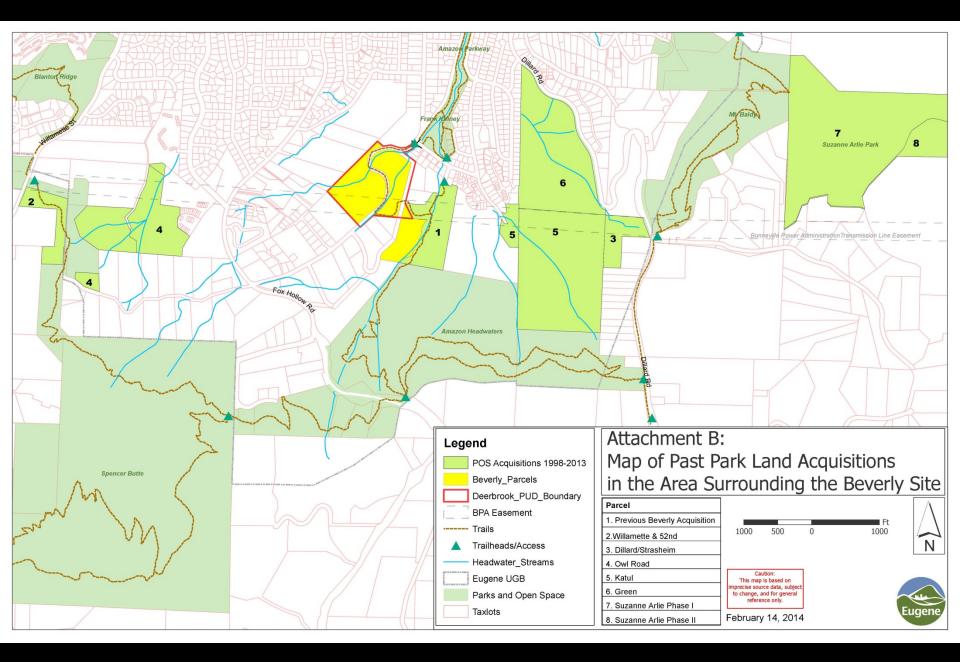

2006 PROS BOND UPDATE

\$27,000,0000 Budgeted -\$17,538,000 Expended **Under Contract** -\$794,000 \$8,668,000 Currently Remaining -\$4,500,000 If Civic Moves Forward \$4,168,000 Would Remain

<u>-\$3,065,000</u> \$1,103,000 In Targeted Acquisitions If Projects Moved Forward



## POS Active Acquisition Targets February 14, 2014

| Туре                                 | 2006 Bond No. | Neighborhood/Area  | Est. Acres E | st. Cost    |
|--------------------------------------|---------------|--------------------|--------------|-------------|
| Neighborhood and Community Parks     |               |                    |              |             |
| Neighborhood                         | 1             | Santa Clara        | 1.5          | \$250,000   |
| Neighborhood