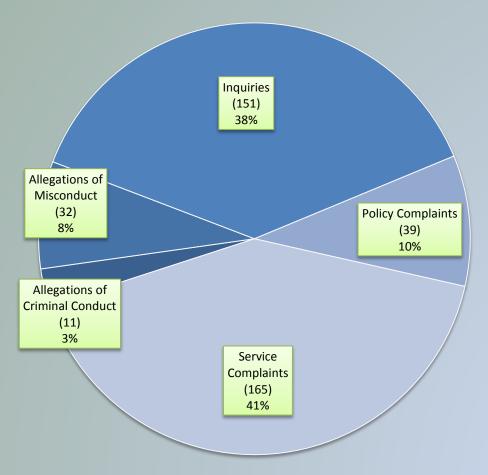

## 2013 Complaints

The Auditor's Office received 398 total complaints in 2013: an increase of 17% from 2012 (when we received 341 complaints), and an all-time high for our office.