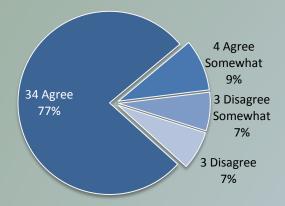

# Service Complaint Survey Results

Question 1: Helpfulness of the Auditor's Office

Question 4: Supervisor Listened to Concerns

Question 3: Supervisor Addressed Concerns

Question 5: Overall Satisfaction