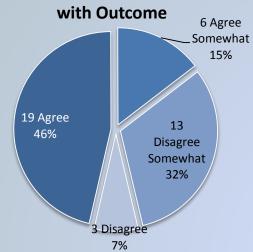

# Service Complaint Survey Results

Question 1: Helpfulness of the Auditor's Office

Question 4: Supervisor Listened to Concerns

Question 3: Supervisor Addressed Concerns

Question 5: Overall Satisfaction