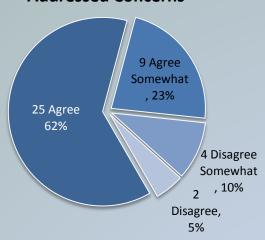

# Service Complaint Survey Results

Question 1: Helpfulness of the Auditor's Office

Question 4: Supervisor Listened to Concerns

Question 3: Supervisor Addressed Concerns

Question 5: Overall Satisfaction