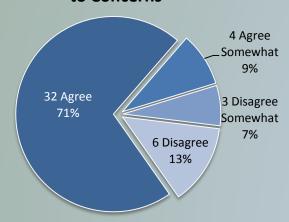

# Service Complaint Survey Results

Question 1: Helpfulness of the Auditor's Office

Question 4: Supervisor Listened to Concerns

Question 3: Supervisor Addressed Concerns

Question 5: Overall Satisfaction