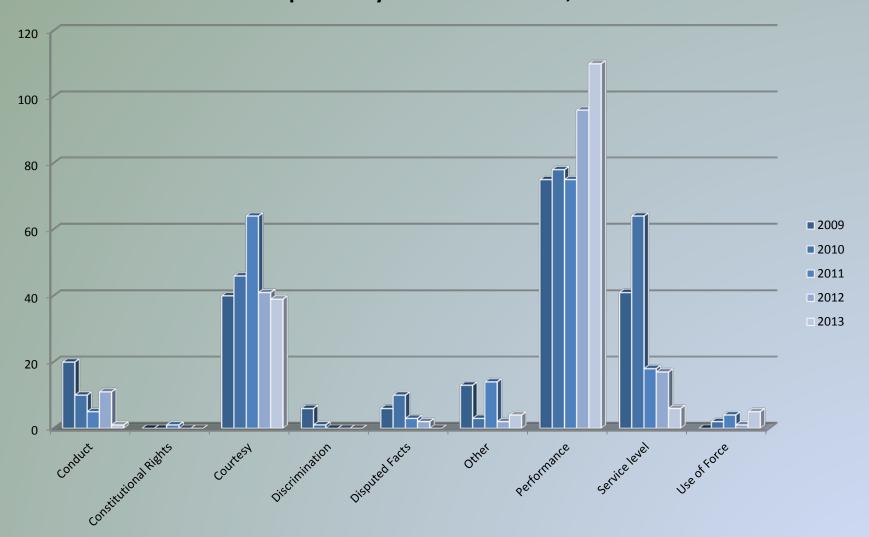

| 2                   | 10                               | 0.1%                            |
|                              | 0                   | 11                               | 0.0%                            |
|                              | 1                   | 12                               | 0.0%                            |
| Employees with No Complaints | 132.75              | 0                                | 43.8%                           |
| Total                        | 302.75              | 398                              | 100%                            |

### **2013 Specific Criminal Misconduct Allegations and Disposition**



#### **2013 Specific Misconduct Allegations and Disposition**



## Service Complaints by Sub-Classification, 2009 - 2013



# Service Complaint Survey Results

Question 1: Helpfulness of the Auditor's Office



Question 4: Supervisor Listened to Concerns



Question 3: Supervisor Addressed Concerns



Question 5: Overall Satisfaction