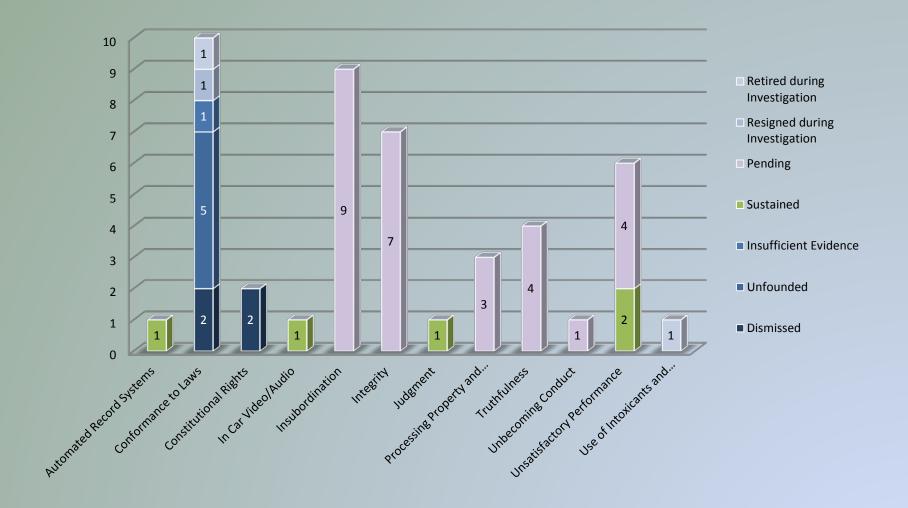

| 2                   | 9                                | 0.1%                            |
|                              | 2                   | 10                               | 0.1%                            |
|                              | 0                   | 11                               | 0.0%                            |
|                              | 1                   | 12                               | 0.0%                            |
| Employees with No Complaints | 132.75              | 0                                | 43.8%                           |
| Total                        | 302.75              | 398                              | 100%                            |

### **2013 Specific Criminal Misconduct Allegations and Disposition**



#### **2013 Specific Misconduct Allegations and Disposition**



## Service Complaints by Sub-Classification, 2009 - 2013



# Service Complaint Survey Results

Question 1: Helpfulness of the Auditor's Office



Question 4: Supervisor Listened to Concerns



Question 3: Supervisor Addressed Concerns



Question 5: Overall Satisfaction