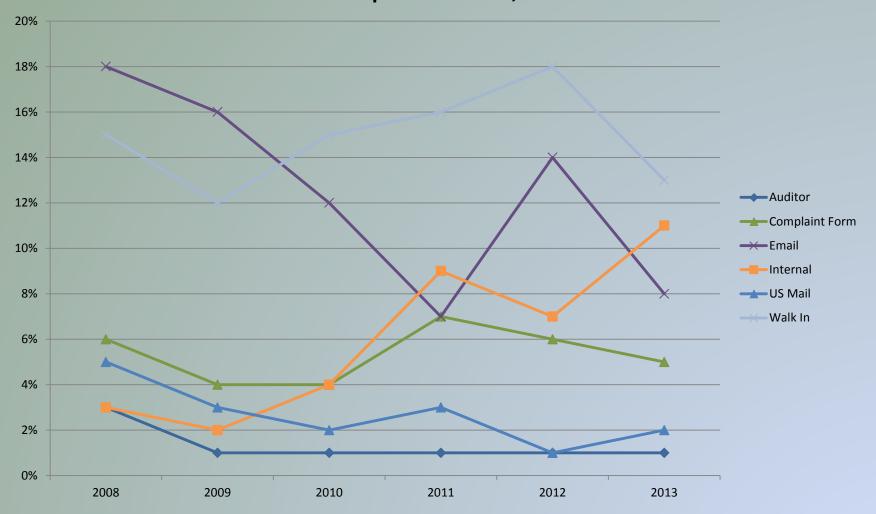

# 2013 Annual Report Office of the Police Auditor

Eugene City Council July 16, 2014



## 2013 Complaints

The Auditor's Office received 398 total complaints in 2013: an increase of 17% from 2012 (when we received 341 complaints), and an all-time high for our office.



## **Total Complaints and Classifications, 2010 - 2013**



## **Selected Complaint Sources, 2008 - 2013**



## 2013 Complaints by Number of Employees

|                              | Number of Employees | Number of Complaints<br>Received | Percent of All EPD<br>Employees |
|------------------------------|---------------------|----------------------------------|---------------------------------|
| Employees with Complaints    | 170                 | 398                              | 56.2%                           |
|                              | 70                  | 1                                | 23.1%                           |
|                              | 34                  | 2                                | 11.2%                           |
|                              | 29                  | 3                                | 9.6%                            |
|