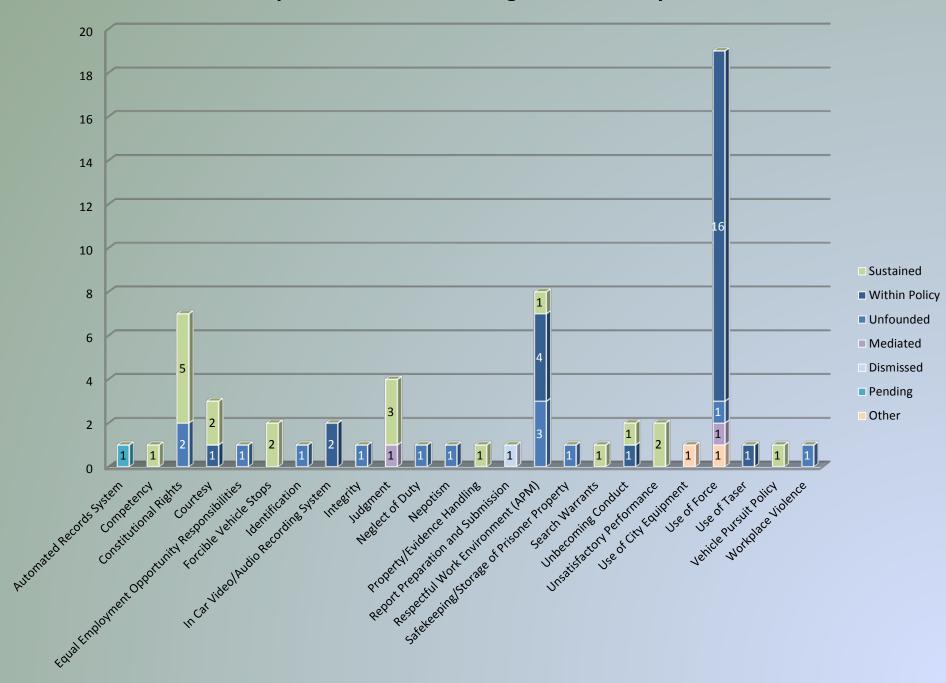

| 0.1%                            |
|                              | 2                   | 10                               | 0.1%                            |
|                              | 0                   | 11                               | 0.0%                            |
|                              | 1                   | 12                               | 0.0%                            |
| Employees with No Complaints | 132.75              | 0                                | 43.8%                           |
| Total                        | 302.75              | 398                              | 100%                            |

### **2013 Specific Criminal Misconduct Allegations and Disposition**



#### **2013 Specific Misconduct Allegations and Disposition**



## Service Complaints by Sub-Classification, 2009 - 2013



# Service Complaint Survey Results

Question 1: Helpfulness of the Auditor's Office



Question 4: Supervisor Listened to Concerns



Question 3: Supervisor Addressed Concerns



Question 5: Overall Satisfaction