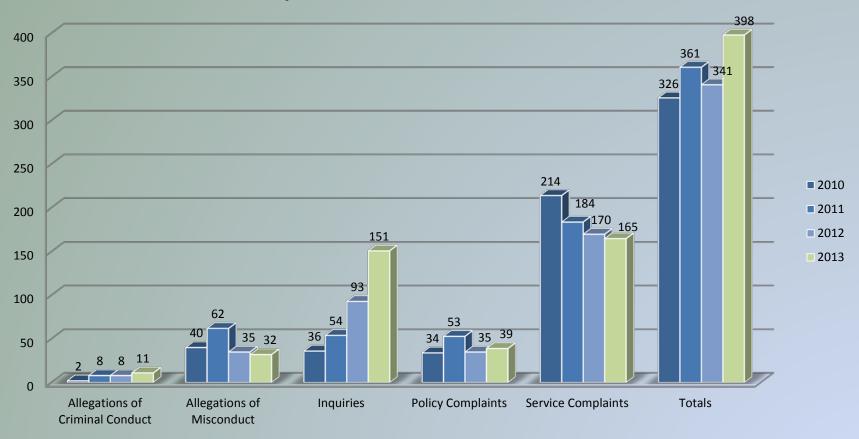

## **Total Complaints and Classifications, 2010 - 2013**

## 2013 Complaints

The Auditor's Office received 398 total complaints in 2013: an increase of 17% from 2012 (when we received 341 complaints), and an all-time high for our office.