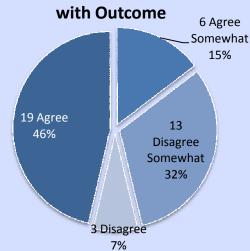

## Service Complaint Survey Results

Question 1: Helpfulness of the Auditor's Office

Question 4: Supervisor Listened to Concerns

Question 3: Supervisor Addressed Concerns

Question 5: Overall Satisfaction