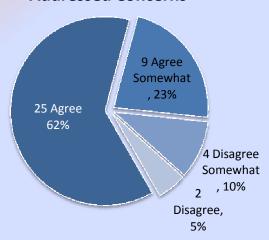

## Service Complaint Survey Results

Question 1: Helpfulness of the Auditor's Office

Question 4: Supervisor Listened to Concerns

Question 3: Supervisor Addressed Concerns

Question 5: Overall Satisfaction