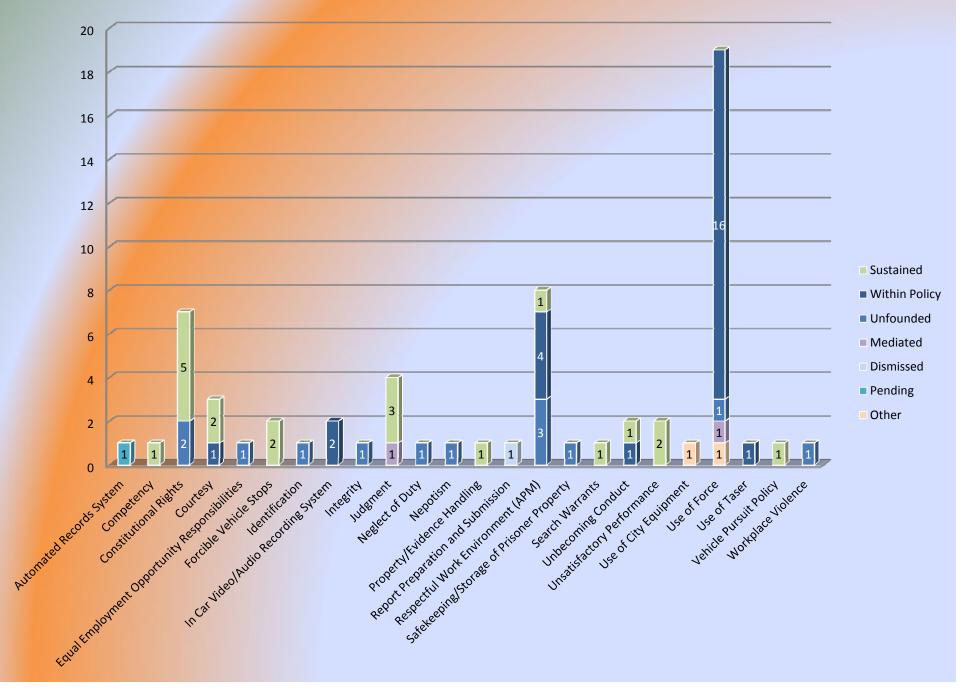

| 2                   | 9                                | 0.1%                            |
|                              | 2                   | 10                               | 0.1%                            |
|                              | 0                   | 11                               | 0.0%                            |
|                              | 1                   | 12                               | 0.0%                            |
| Employees with No Complaints | 132.75              | 0                                | 43.8%                           |
| Total                        | 302.75              | 398                              | 100%                            |

#### 2013 Specific Criminal Misconduct Allegations and Disposition









## Service Complaint Survey Results

Question 1: Helpfulness of the Auditor's Office



Question 4: Supervisor Listened to Concerns



Question 3: Supervisor Addressed Concerns



Question 5: Overall Satisfaction