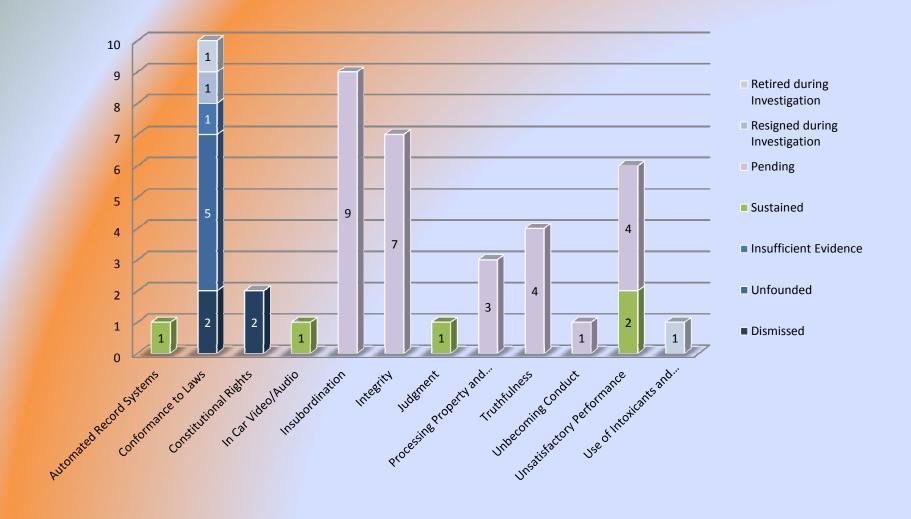

| 2                   | 9                                | 0.1%                            |
|                              | 2                   | 10                               | 0.1%                            |
|                              | 0                   | 11                               | 0.0%                            |
|                              | 1                   | 12                               | 0.0%                            |
| Employees with No Complaints | 132.75              | 0                                | 43.8%                           |
| Total                        | 302.75              | 398                              | 100%                            |

#### 2013 Specific Criminal Misconduct Allegations and Disposition









## Service Complaint Survey Results

Question 1: Helpfulness of the Auditor's Office



Question 4: Supervisor Listened to Concerns



Question 3: Supervisor Addressed Concerns



Question 5: Overall Satisfaction