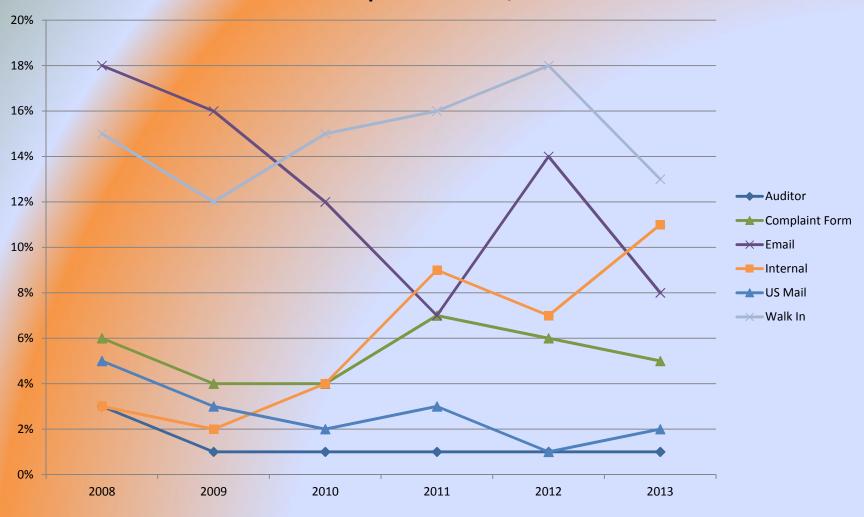

# 2013 Annual Report Office of the Police Auditor

Eugene City Council July 16, 2014







### **Selected Complaint Sources, 2008 - 2013**



## 2013 Complaints by Number of Employees

|                              | Number of Employees | Number of Complaints<br>Received | Percent of All EPD<br>Employees |
|------------------------------|---------------------|----------------------------------|---------------------------------|
| Employees with Complaints    | 170                 | 398                              | 56.2%                           |
|                              | 70                  | 1                                | 23.1%                           |
|                              | 34                  | 2                                | 11.2%                           |
|                              | 29                  | 3                                | 9.6%                            |
|