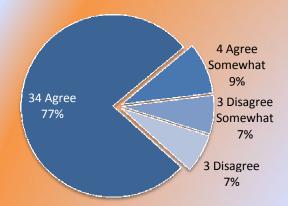

## Service Complaint Survey Results

Question 1: Helpfulness of the Auditor's Office

Question 4: Supervisor Listened to Concerns

Question 3: Supervisor Addressed Concerns

Question 5: Overall Satisfaction