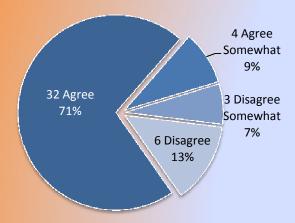

## Service Complaint Survey Results

Question 1: Helpfulness of the Auditor's Office

Question 4: Supervisor Listened to Concerns

Question 3: Supervisor Addressed Concerns

Question 5: Overall Satisfaction