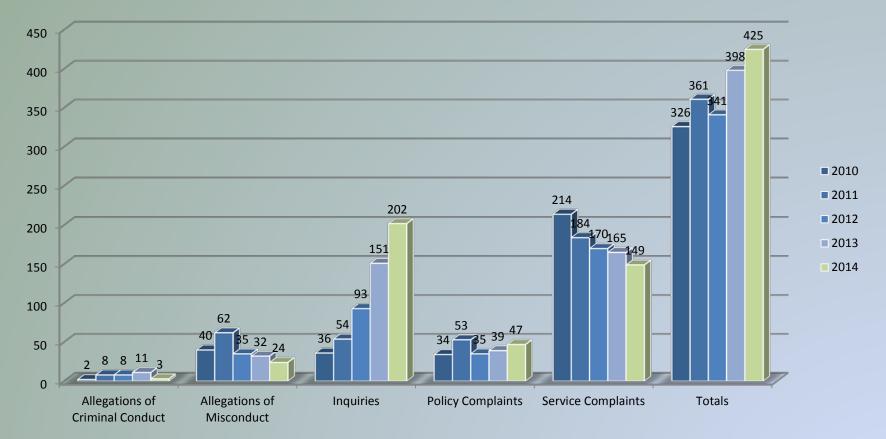

## **2014** Complaints

• The Auditor's Office received **425** total complaints in 2014: an increase of 6.8% from 2013 (when we received 398 complaints), and an all-time high for our office.

#### **Total Complaints and Classifications, 2010 - 2014**

Select Complaint Sources, 2008 - 2014