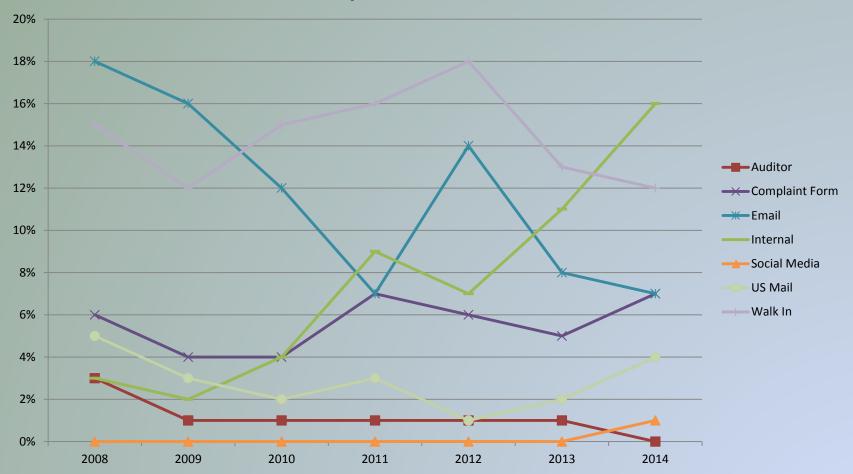

#### **Total Complaints and Classifications, 2010 - 2014**

Select Complaint Sources, 2008 - 2014