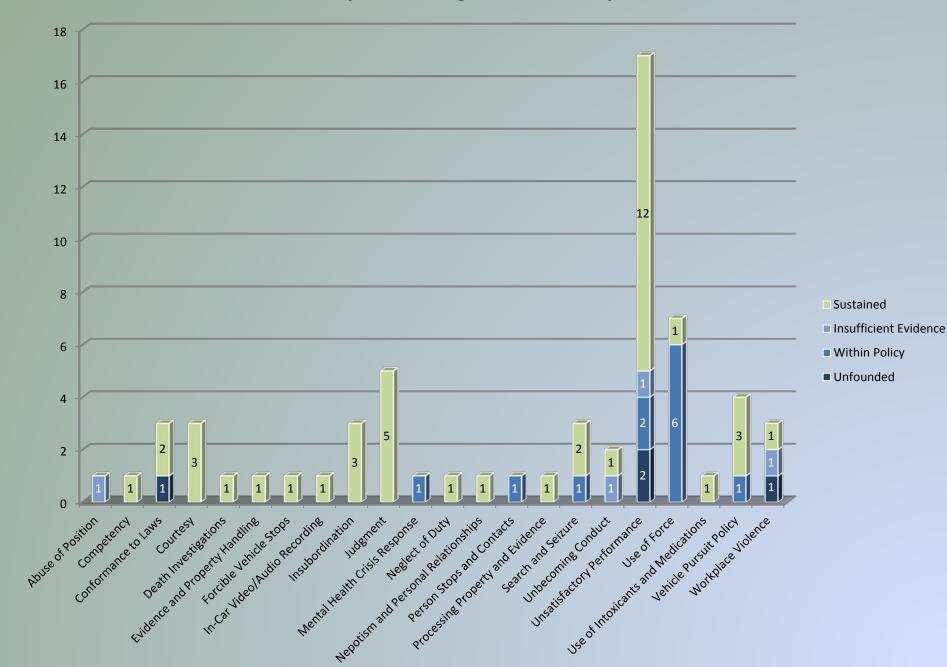

|
|                              | 11                  | 6                                | 3.8%                            |
|                              | 5                   | 7                                | 1.7%                            |
|                              | 3                   | 8                                | 1.0%                            |
|                              | 3                   | 9                                | 1.0%                            |
| Employees with No Complaints | 132.25              | 0                                | 45.4%                           |
| Total                        | 291.25              | 425                              | 100%                            |

**2014 Specific Allegations and Disposition** 



### Service Complaint/Policy Complaint/Inquiry Survey Results



Vehicle Pursuits, 2008 - 2014