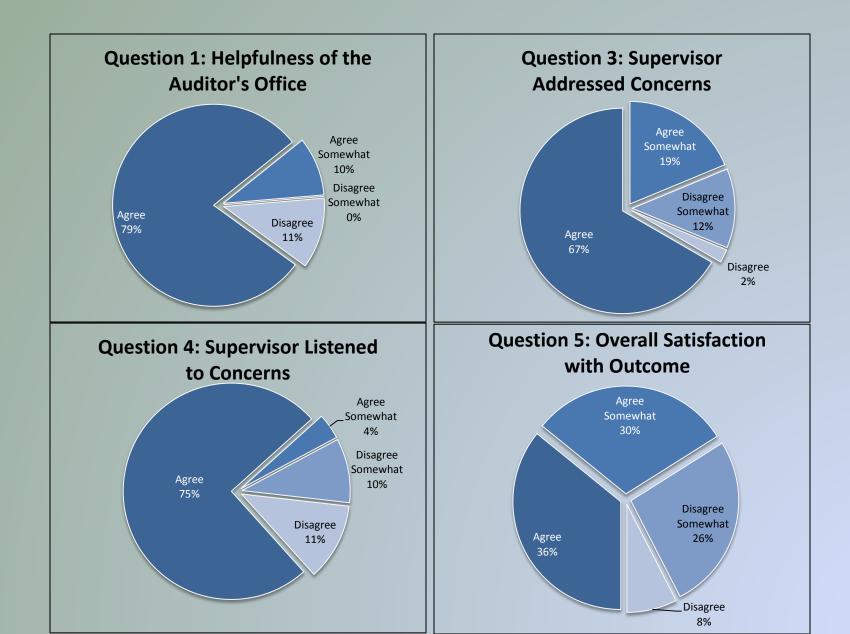

### Service Complaint/Policy Complaint/Inquiry Survey Results

Vehicle Pursuits, 2008 - 2014