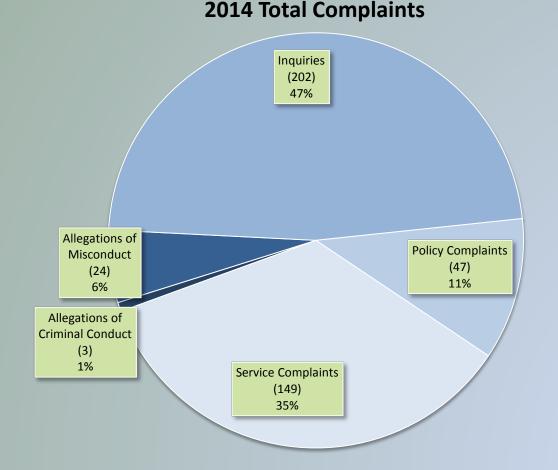

## **2014** Complaints

• The Auditor's Office received **425** total complaints in 2014: an increase of 6.8% from 2013 (when we received 398 complaints), and an all-time high for our office.