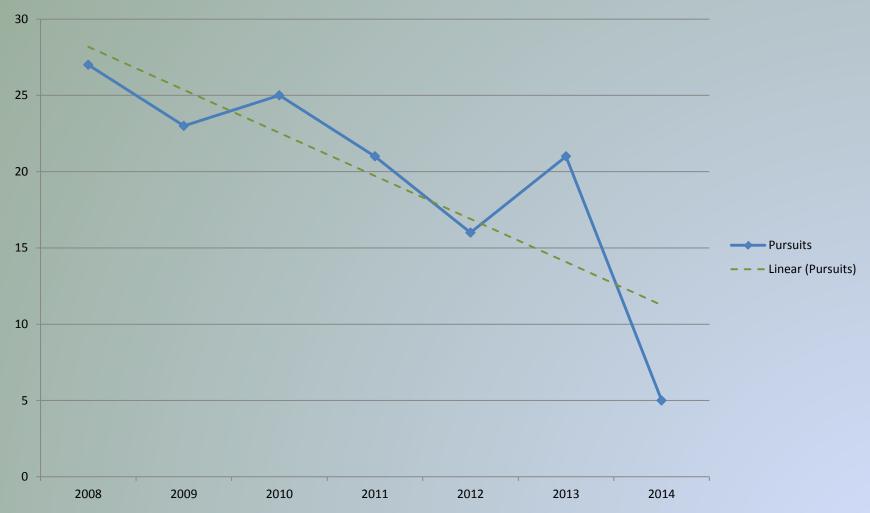

### Service Complaint/Policy Complaint/Inquiry Survey Results

Vehicle Pursuits, 2008 - 2014