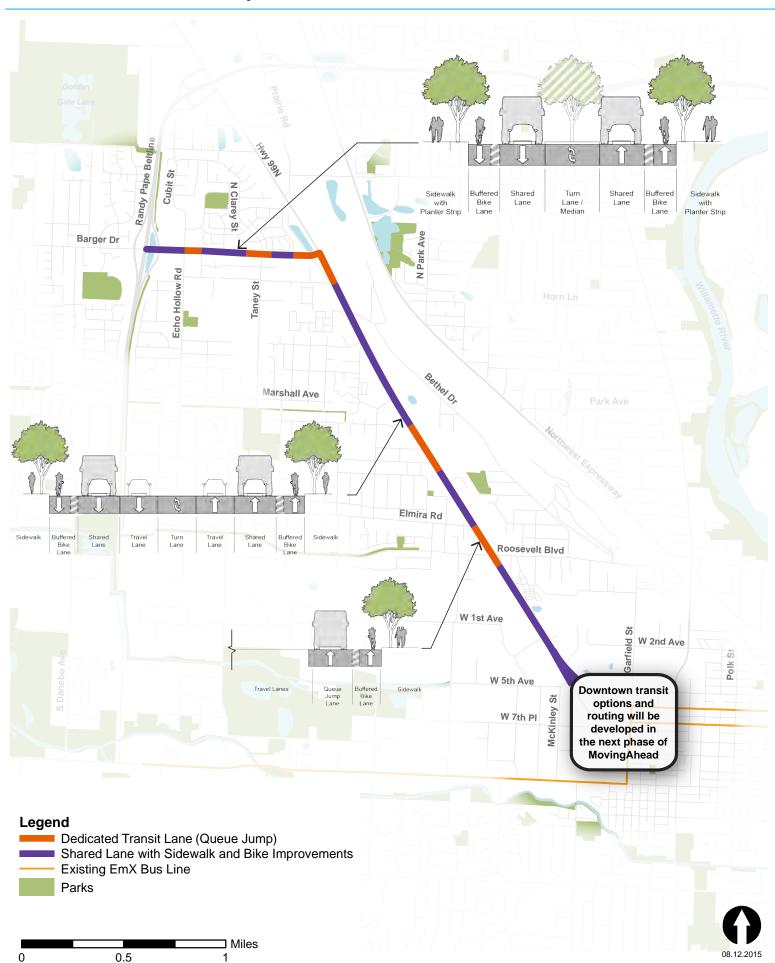

# **30th Avenue / Lane Community College Corridor**

# **MovingAhead**

## **Enhanced Corridor Example**

Attachment A



# **30th Avenue / Lane Community College Corridor**





# **Coburg Road Corridor**

### **Enhanced Corridor Example**





# **Coburg Road Corridor**





# Highway 99 Corridor Enhanced Corridor Example





# **Highway 99 Corridor**





# **Highway 99 Corridor**





# Martin Luther King, Jr. Blvd. Corridor



### **Enhanced Corridor Example**



#### Legend

Shared Lane with Sidewalk and Bike Improvements

Dedicated Transit Lane (Queue Jump)

No Change

Bike/Pedestrian Bridge

Existing EmX Bus Line

Parks

# Martin Luther King, Jr. Blvd. Corridor



### **EmX Example 1**



#### Legend

Shared Lane with Sidewalk and Bike Improvements

Dedicated Transit Lane

Business Access and Transit Lane

Bike/Pedestrian Bridge

Existing EmX Bus Line

Parks



# Martin Luther King, Jr. Blvd. Corridor



### **EmX Example 2**



#### Legend

Shared Lane with Sidewalk and Bike Improvements

Dedicated Transit Lane

Business Access and Transit Lane

Bike/Pedestrian Bridge

Existing EmX Bus Line

Parks



#