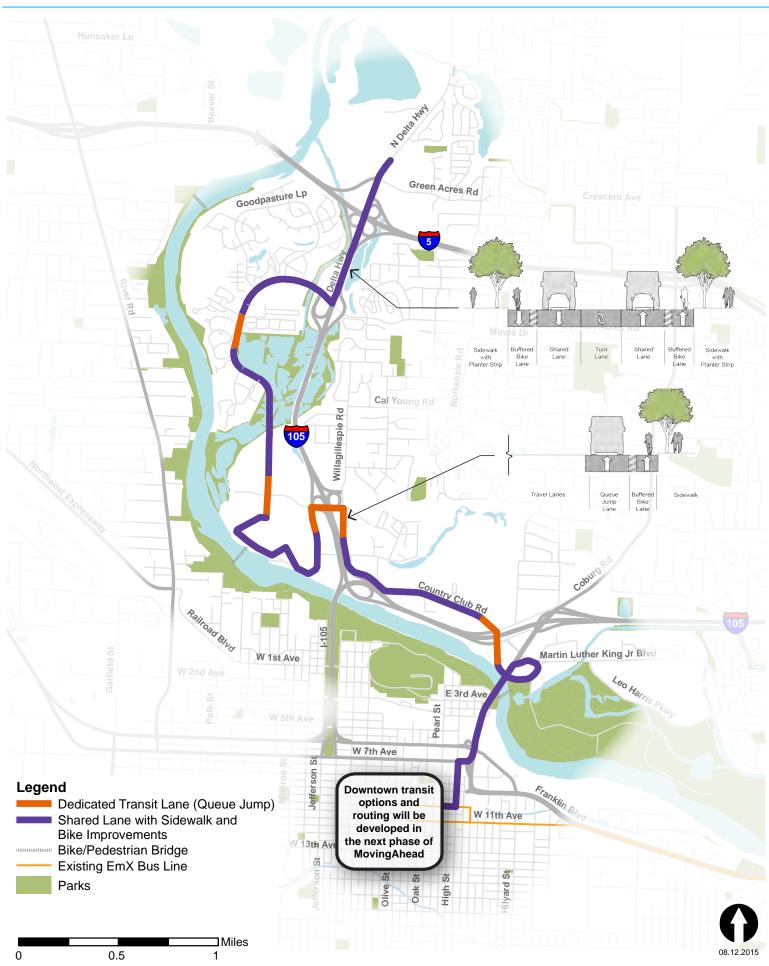

ements

Dedicated Transit Lane (Queue Jump)

No Change

Bike/Pedestrian Bridge

Existing EmX Bus Line

Parks

# Martin Luther King, Jr. Blvd. Corridor



### **EmX Example 1**



#### Legend

Shared Lane with Sidewalk and Bike Improvements

Dedicated Transit Lane

Business Access and Transit Lane

Bike/Pedestrian Bridge

Existing EmX Bus Line

Parks



# Martin Luther King, Jr. Blvd. Corridor



### **EmX Example 2**



#### Legend

Shared Lane with Sidewalk and Bike Improvements

Dedicated Transit Lane

Business Access and Transit Lane

Bike/Pedestrian Bridge

Existing EmX Bus Line

Parks



# **River Road Corridor**

### **Enhanced Corridor Example**





# **River Road Corridor**





# **River Road Corridor**





# **Valley River Center Corridor**

## **Enhanced Corridor Example**