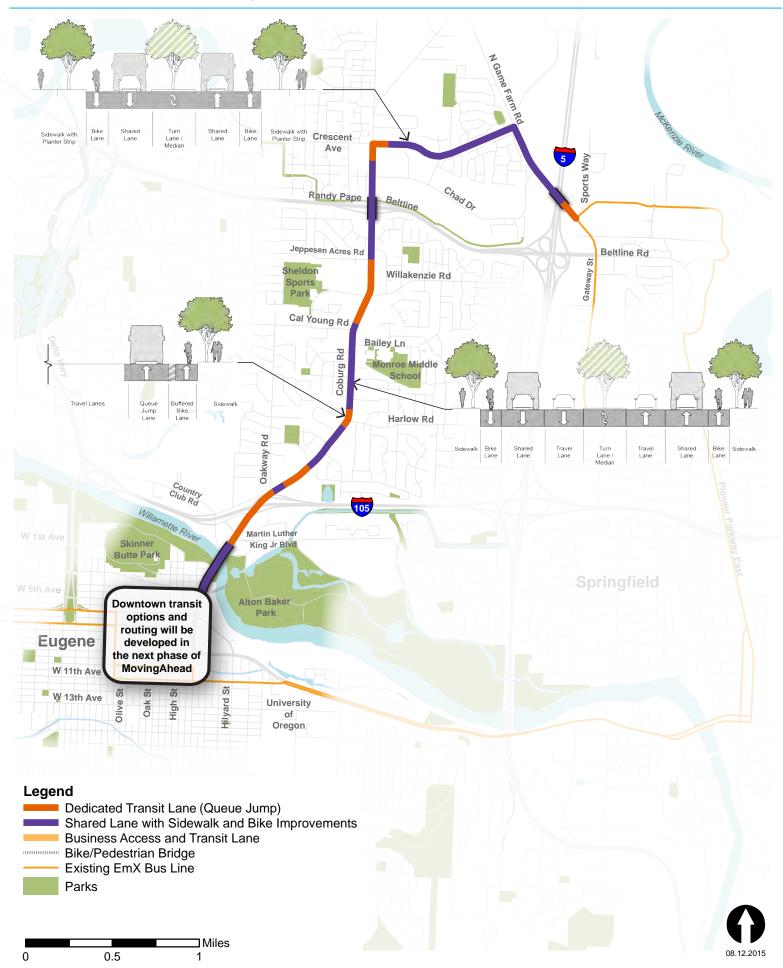

# Martin Luther King, Jr. Blvd. Corridor

### **Enhanced Corridor Example**

#### Legend

Shared Lane with Sidewalk and Bike Improvements

Dedicated Transit Lane (Queue Jump)

No Change

Bike/Pedestrian Bridge

Existing EmX Bus Line

Parks