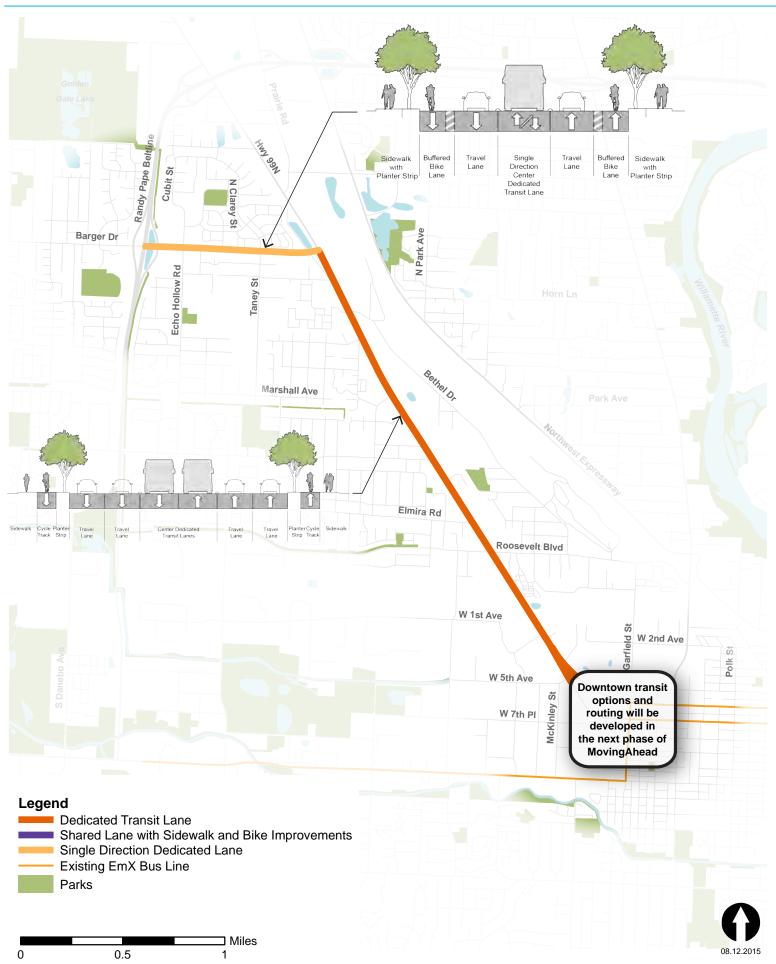

# **30th Avenue / Lane Community College Corridor**

# **MovingAhead**

## **Enhanced Corridor Example**

Attachment A



# **30th Avenue / Lane Community College Corridor**





# **Coburg Road Corridor**

### **Enhanced Corridor Example**





# **Coburg Road Corridor**





# Highway 99 Corridor Enhanced Corridor Example





# **Highway 99 Corridor**





# **Highway 99 Corridor**





# Martin Luther King, Jr. Blvd. Corridor



### **Enhanced Corridor Example**



#### Legend

Shared Lane with Sidewalk and Bike Improvements

Dedicated Transit Lane (Queue Jump)

No Change

Bike/Pedestrian Bridge

Existing EmX Bus Line

Parks

# Martin Luther King, Jr. Blvd. Corridor



### **EmX Example 1**



#### Legend

Shared Lane with Sidewalk and Bike Improvements

Dedicated Transit Lane

Business Access and Transit Lane

Bike/Pedestrian Bridge

Existing EmX Bus Line

Parks



# Martin Luther King, Jr. Blvd. Corridor



### **EmX Example 2**



#### Legend

Shared Lane with Sidewalk and Bike Improvements

Dedicated Transit Lane

Business Access and Transit Lane

Bike/Pedestrian Bridge

Existing EmX Bus Line

Parks



# **River Road Corridor**

### *