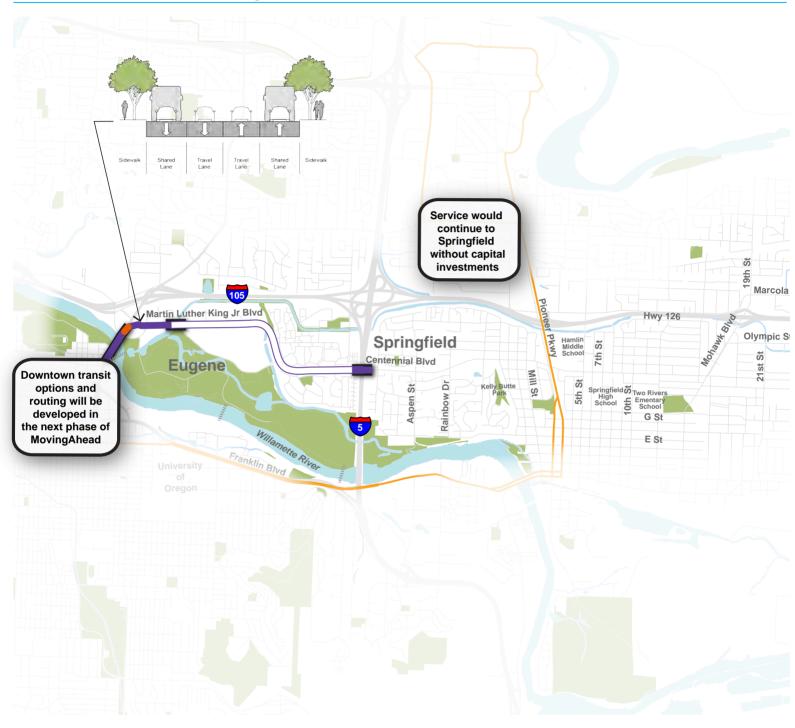

# Martin Luther King, Jr. Blvd. Corridor

### **Enhanced Corridor Example**

### **EmX Example 1**

### **EmX Example 2**