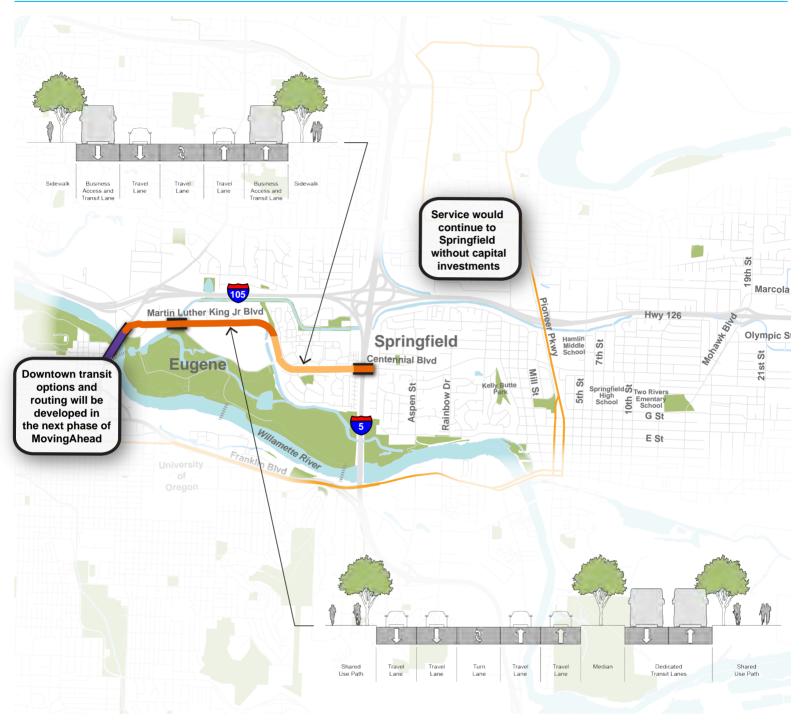

# Martin Luther King, Jr. Blvd. Corridor

### **EmX Example 2**

#### Legend

Shared Lane with Sidewalk and Bike Improvements

Dedicated Transit Lane

Business Access and Transit Lane

Bike/Pedestrian Bridge

Existing EmX Bus Line

Parks