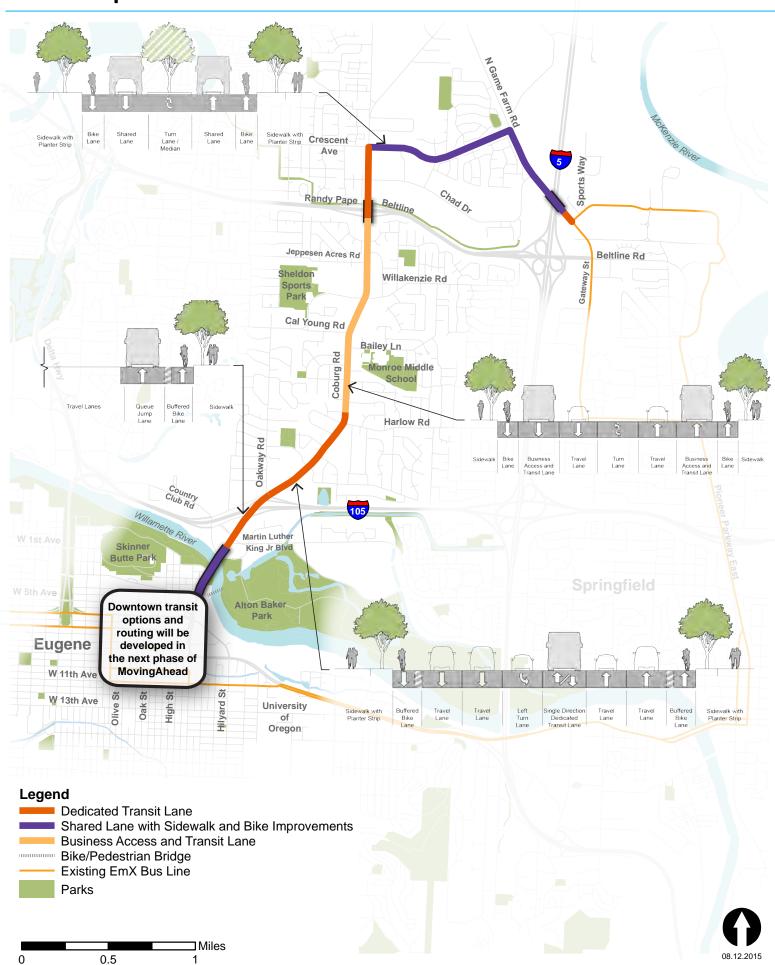

# Martin Luther King, Jr. Blvd. Corridor

### **EmX Example 1**

#### Legend

Shared Lane with Sidewalk and Bike Improvements

Dedicated Transit Lane

Business Access and Transit Lane

Bike/Pedestrian Bridge

Existing EmX Bus Line

Parks