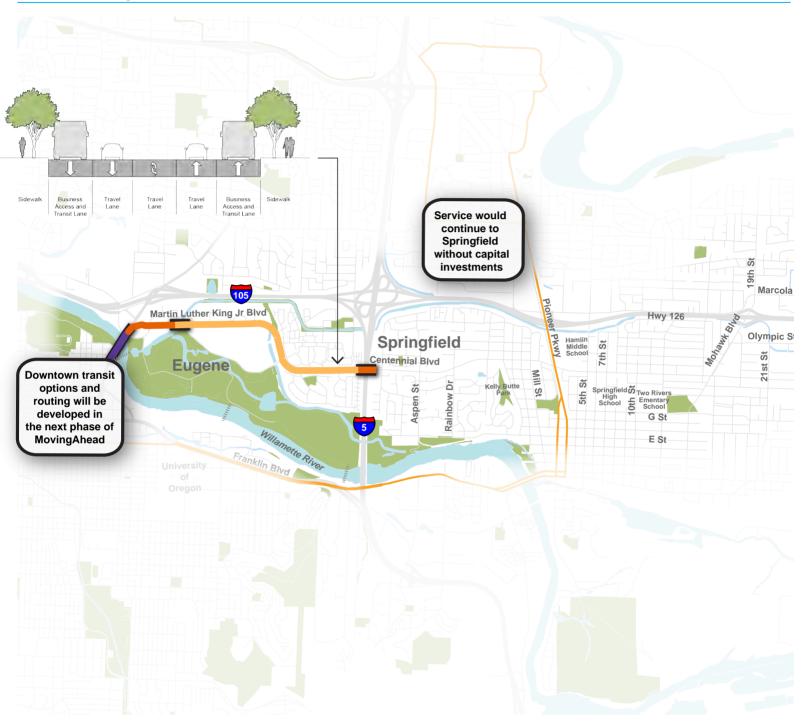

# Martin Luther King, Jr. Blvd. Corridor

### **EmX Example 1**

#### Legend

Shared Lane with Sidewalk and Bike Improvements

Dedicated Transit Lane

Business Access and Transit Lane

Bike/Pedestrian Bridge

Existing EmX Bus Line

Parks