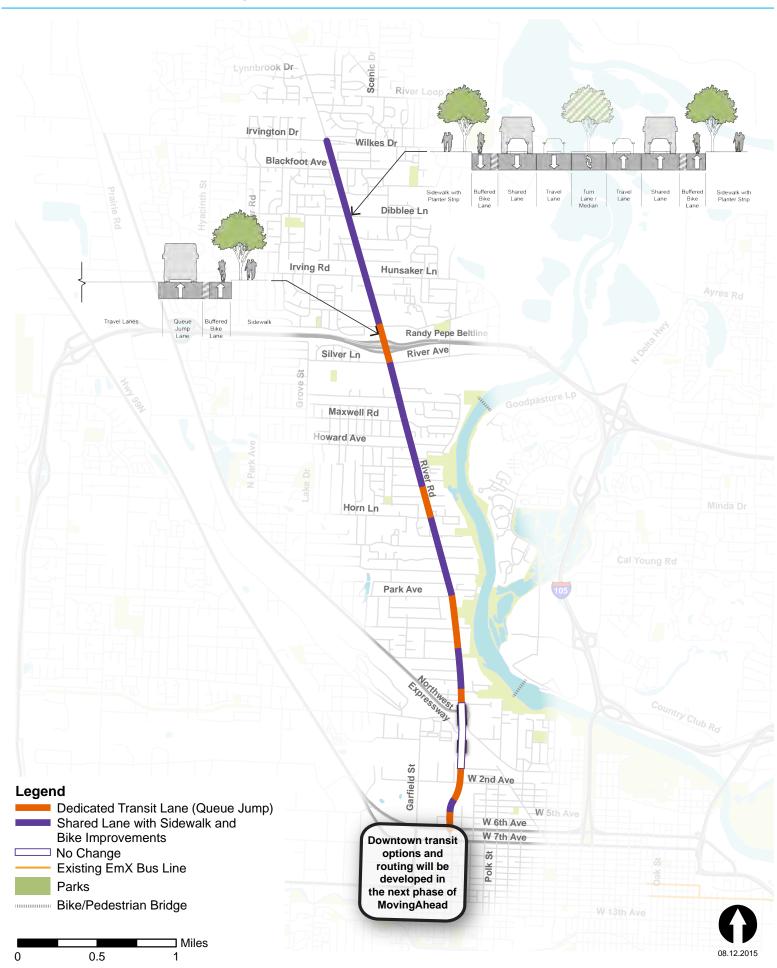

# **River Road Corridor**

### **Enhanced Corridor Example**

#### Legend

Shared Lane with Sidewalk and Bike Improvements

Dedicated Transit Lane (Queue Jump)

No Change

Bike/Pedestrian Bridge

Existing EmX Bus Line

Parks