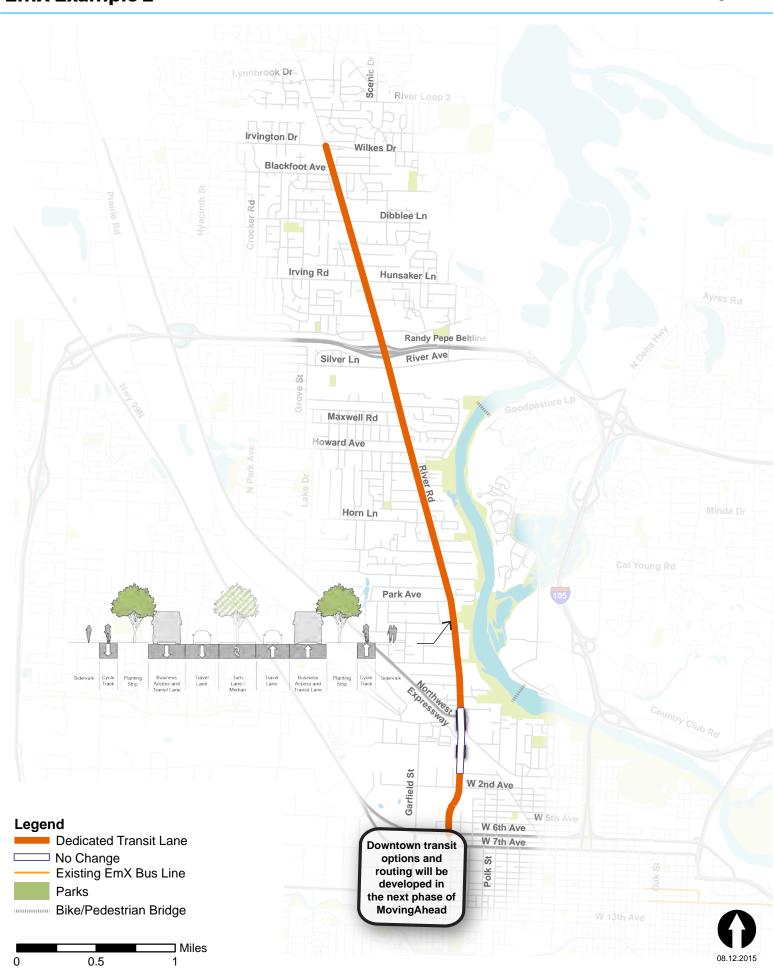

# Martin Luther King, Jr. Blvd. Corridor

### **EmX Example 2**

#### Legend

Shared Lane with Sidewalk and Bike Improvements

Dedicated Transit Lane

Business Access and Transit Lane

Bike/Pedestrian Bridge

Existing EmX Bus Line

Parks