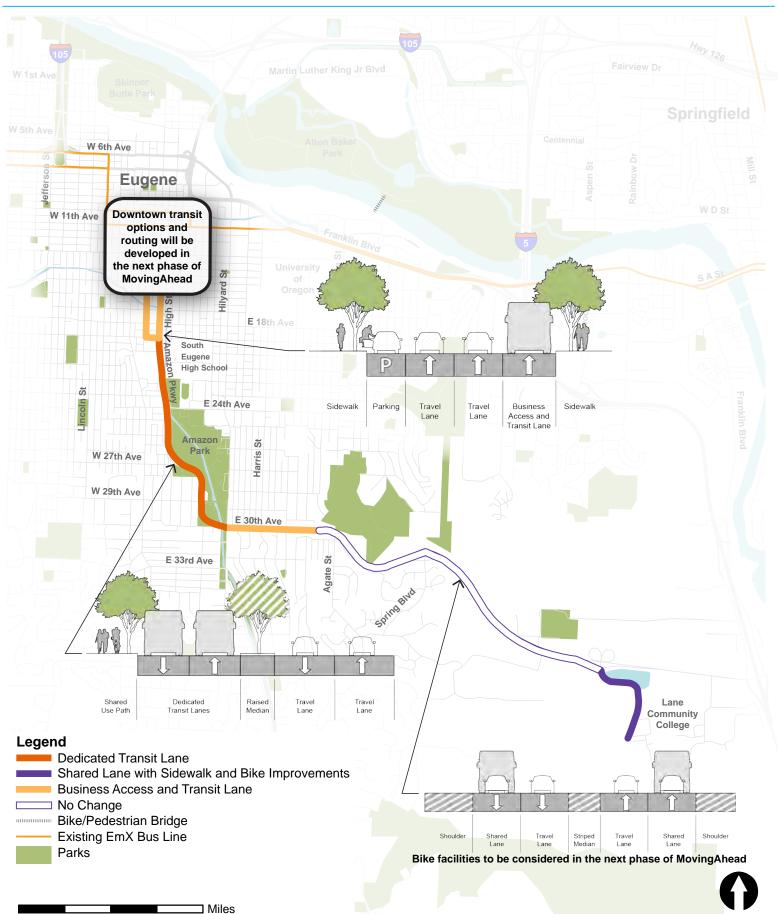

# **30th Avenue / Lane Community College Corridor**

# **Coburg Road Corridor**

### **Enhanced Corridor Example**