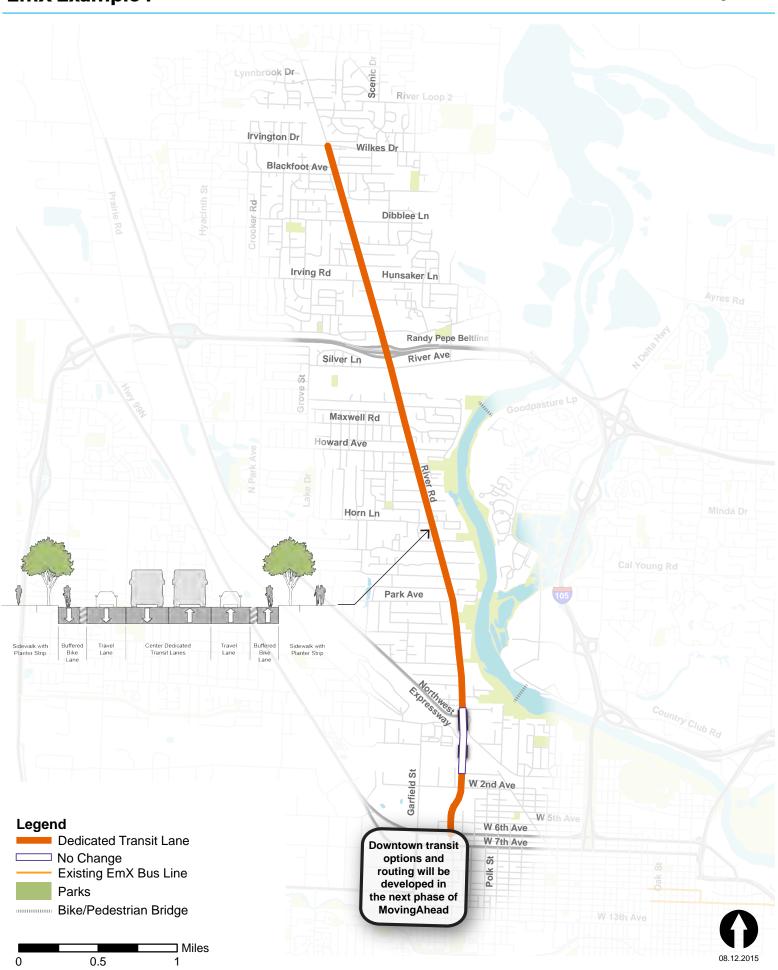

. Corridor



### **Enhanced Corridor Example**



#### Legend

Shared Lane with Sidewalk and Bike Improvements

Dedicated Transit Lane (Queue Jump)

No Change

Bike/Pedestrian Bridge

Existing EmX Bus Line

Parks

# Martin Luther King, Jr. Blvd. Corridor



### **EmX Example 1**



#### Legend

Shared Lane with Sidewalk and Bike Improvements

Dedicated Transit Lane

Business Access and Transit Lane

Bike/Pedestrian Bridge

Existing EmX Bus Line

Parks



# Martin Luther King, Jr. Blvd. Corridor



### **EmX Example 2**



#### Legend

Shared Lane with Sidewalk and Bike Improvements

Dedicated Transit Lane

Business Access and Transit Lane

Bike/Pedestrian Bridge

Existing EmX Bus Line

Parks



# **River Road Corridor**

### **Enhanced Corridor Example**





# **River Road Corridor**





# **River Road Corridor**





# **Valley River Center Corridor**

## **Enhanced Corridor Example**