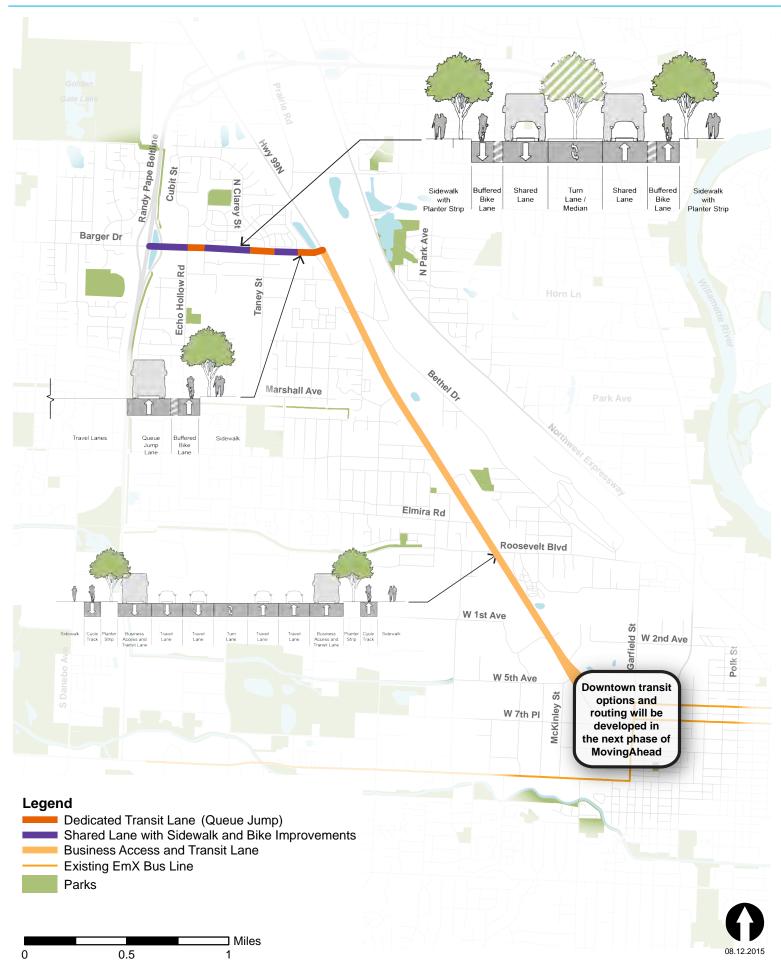

# **30th Avenue / Lane Community College Corridor**

# **MovingAhead**

## **Enhanced Corridor Example**

Attachment A



# **30th Avenue / Lane Community College Corridor**





# **Coburg Road Corridor**

### **Enhanced Corridor Example**





# **Coburg Road Corridor**





# Highway 99 Corridor Enhanced Corridor Example





# **Highway 99 Corridor**





# **Highway 99 Corridor**





# Martin Luther King, Jr. Blvd. Corridor



### **Enhanced Corridor Example**



#### Legend

Shared Lane with Sidewalk and Bike Improvements

Dedicated Transit Lane (Queue Jump)

No Change

Bike/Pedestrian Bridge

Existing EmX Bus Line

Parks

# Martin Luther King, Jr. Blvd. Corridor



### **EmX Example 1**



#### Legend

Shared Lane with Sidewalk and Bike Improvements

Dedicated Transit Lane

Business Access and Transit Lane

Bike/Pedestrian Bridge

Existing EmX Bus Line

Parks



# Martin Luther King, Jr. Blvd. Corridor



### **EmX Example 2**



#### Legend

Shared Lane with Sidewalk and Bike Improvements

Dedicated Transit Lane

Business Access and Transit Lane

Bike/Pedestrian Bridge

Existing EmX Bus Line

Parks



# **River Road Corridor**

### **Enhanced Corridor Example**