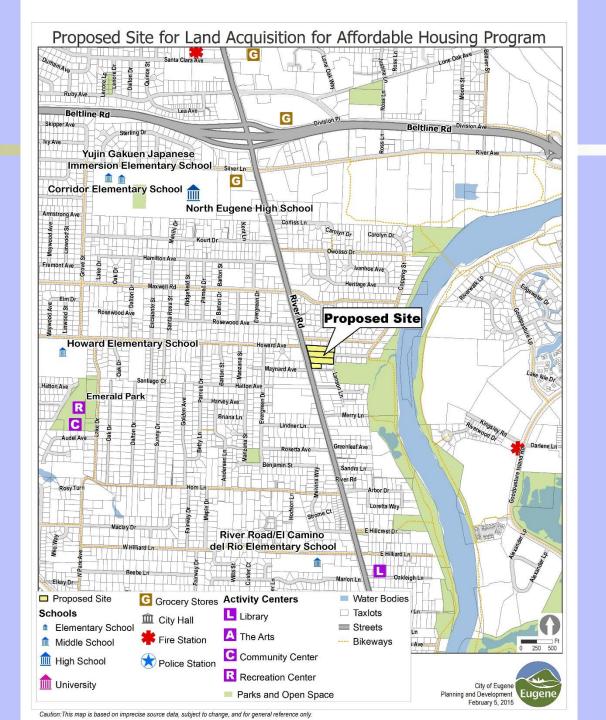

# Land Acquisition Program for Affordable Housing

#### 1515-1525 River Road, Eugene, Oregon

Aerial Imagery: 2013

Caution: This map is based on imprecise source data, subject to change, and for general reference only.

City of Eugene Planning and Development August 17, 2015