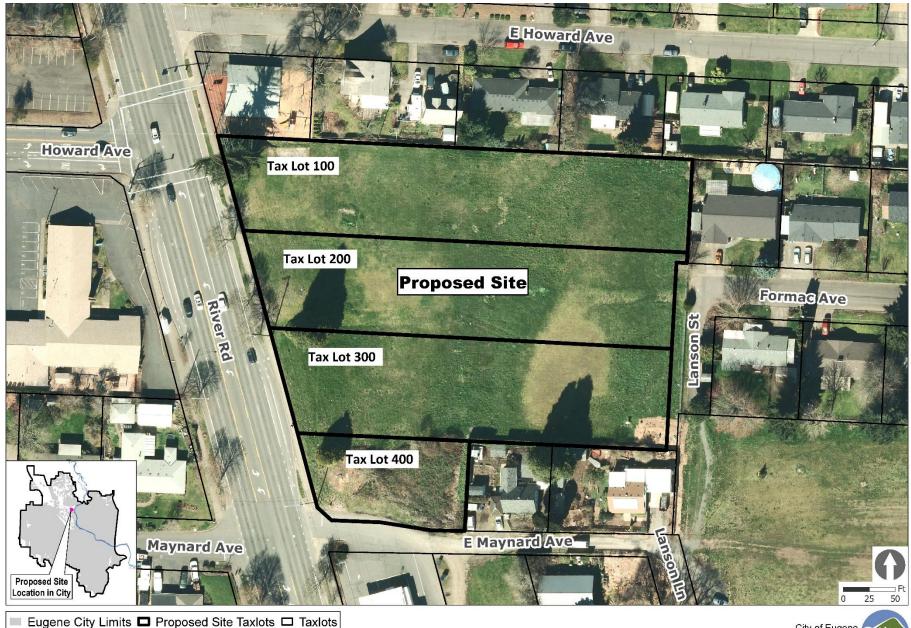

#### 1515-1525 River Road, Eugene, Oregon

Aerial Imagery: 2013

Caution: This map is based on imprecise source data, subject to change, and for general reference only.

City of Eugene Planning and Development August 17, 2015