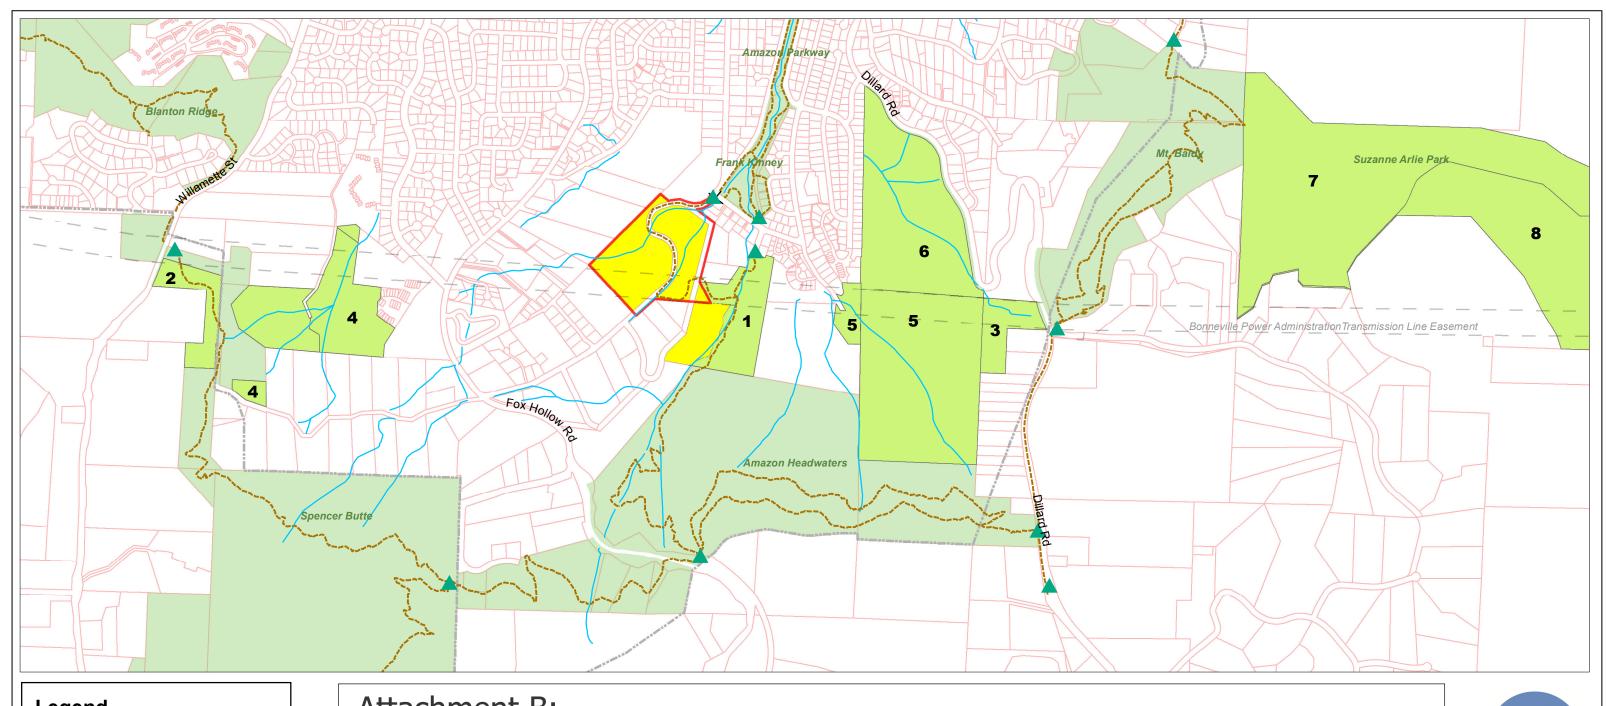

## Attachment B: Map of Past Park Land Acquisitions in the Area Surrounding the Beverly Site

| Parcel                          | Closing Date | Acres  | Purchase Price | Cost/Acre | Donation  |
|---------------------------------|--------------|--------|----------------|-----------|-----------|
| 1. Previous Beverly Acquisition | 9/7/1999     | 13.00  | \$180,000      | \$13,846  | \$72,500  |
| 2.Willamette & 52nd             | 1/31/2000    | 5.12   | \$65,170       | \$12,729  |           |
| 3. Dillard/Strasheim            | 9/14/2000    | 7.00   | \$81,000       | \$11,571  |           |
| 4. Owl Road                     | 12/29/2000   | 27.60  | -              | -         | \$470,000 |
| 5. Katul                        | 5/7/2001     | 54.16  | \$617,000      | \$11,392  |           |
| 6. Green                        | 8/19/2008    | 39.78  | \$1,600,000    | \$40,221  |           |
| 7. Suzanne Arlie Phase I        | 5/30/2008    | 200.00 | \$3,000,000    | \$15,000  |           |
| 8. Suzanne Arlie Phase II       | 1/10/2011    | 316.00 | \$1,950,000    | \$6,171   | \$600,000 |