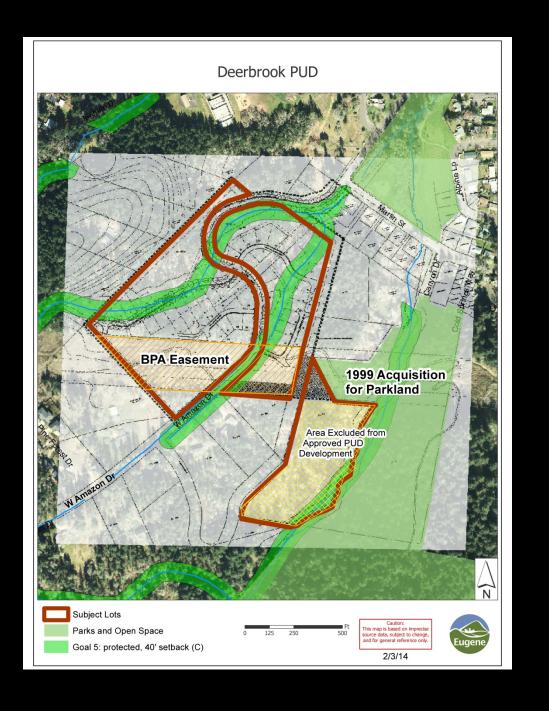

## Attachment B: Map of Past Park Land Acquisitions in the Area Surrounding the Beverly Site

| Parcel                          | Closing Date | Acres  | Purchase Price | Cost/Acre | Donation  |
|---------------------------------|--------------|--------|----------------|-----------|-----------|
| 1. Previous Beverly Acquisition | 9/7/1999     | 13.00  | \$180,000      | \$13,846  | \$72,500  |
| 2.Willamette & 52nd             | 1/31/2000    | 5.12   | \$65,170       | \$12,729  |           |
| 3. Dillard/Strasheim            | 9/14/2000    | 7.00   | \$81,000       | \$11,571  |           |
| 4. Owl Road                     | 12/29/2000   | 27.60  | -              | -         | \$470,000 |
| 5. Katul                        | 5/7/2001     | 54.16  | \$617,000      | \$11,392  |           |
| 6. Green                        | 8/19/2008    | 39.78  | \$1,600,000    | \$40,221  |           |
| 7. Suzanne Arlie Phase I        | 5/30/2008    | 200.00 | \$3,000,000    | \$15,000  |           |
| 8. Suzanne Arlie Phase II       | 1/10/2011    | 316.00 | \$1,950,000    | \$6,171   | \$600,000 |

Caution:
This map is based on imprecise source data, subject to change, and for general reference only.

February 4, 2014 10