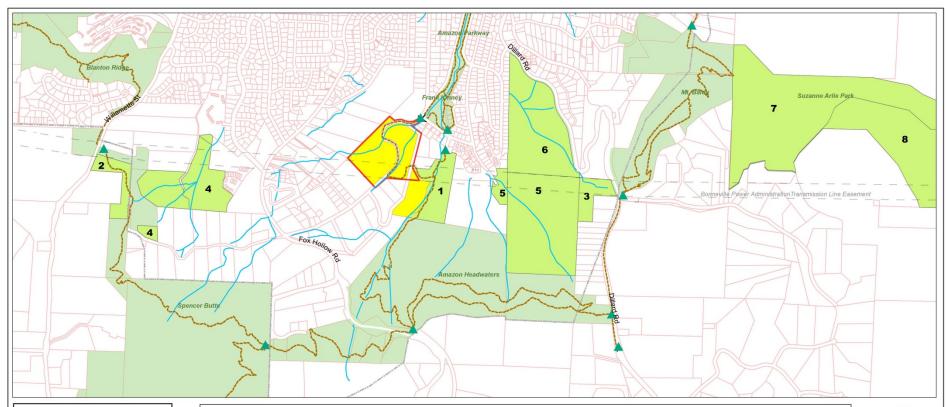

## Attachment B: Map of Past Park Land Acquisitions in the Area Surrounding the Beverly Site

| Parcel                          | Closing Date | Acres  | Purchase Price | Cost/Acre | Donation  |
|---------------------------------|--------------|--------|----------------|-----------|-----------|
| 1. Previous Beverly Acquisition | 9/7/1999     | 13.00  | \$180,000      | \$13,846  | \$72,500  |
| 2.Willamette & 52nd             | 1/31/2000    | 5.12   | \$65,170       | \$12,729  |           |
| 3. Dillard/Strasheim            | 9/14/2000    | 7.00   | \$81,000       | \$11,571  |           |
| 4. Owl Road                     | 12/29/2000   | 27.60  | -              | -         | \$470,000 |
| 5. Katul                        | 5/7/2001     | 54.16  | \$617,000      | \$11,392  |           |
| 6. Green                        | 8/19/2008    | 39.78  | \$1,600,000    | \$40,221  |           |
| 7. Suzanne Arlie Phase I        | 5/30/2008    | 200.00 | \$3,000,000    | \$15,000  |           |
| 8. Suzanne Arlie Phase II       | 1/10/2011    | 316.00 | \$1,950,000    | \$6,171   | \$600,000 |

Caution:
This map is based on imprecise source data, subject to change, and for general reference only.

February 4, 2014 10